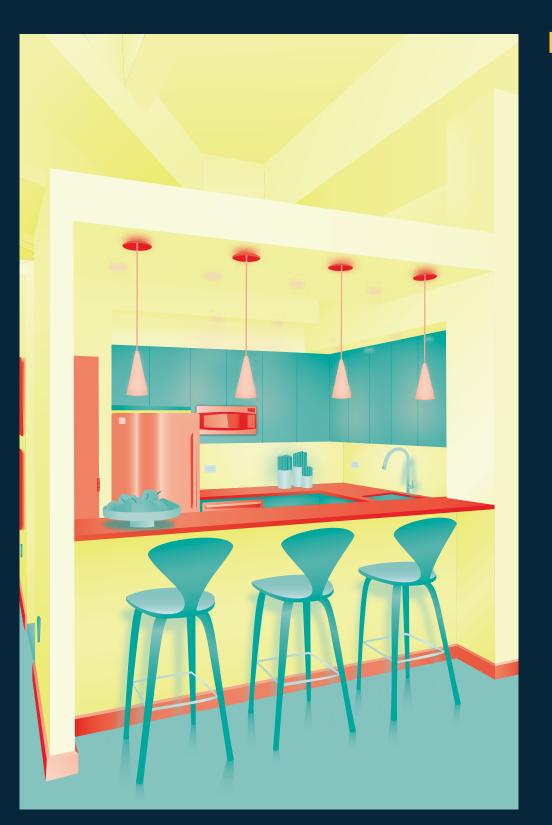

Illustration of a kitchen interior. Understanding of pen tool, color blending, color schemes, and color palettes in Illustrator.

Illustration of a logo for a mockup restaurant. Understanding of scaling and theme in Illustrator.