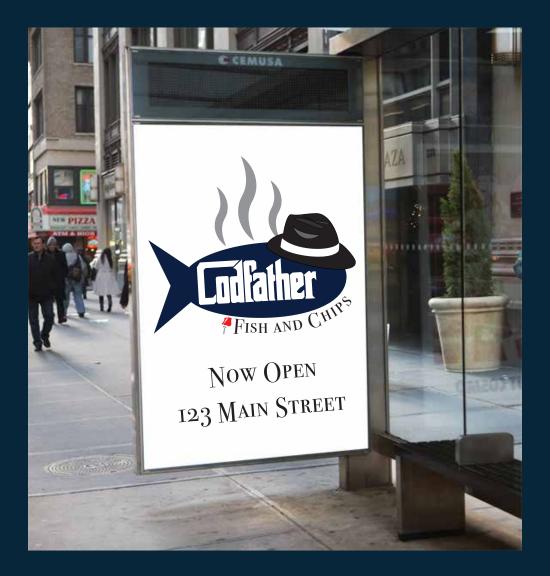

Illustration of a kitchen interior. Understanding of pen tool, color blending, color schemes, and color palettes in Illustrator.

Illustration of a logo for a mockup restaurant. Understanding of scaling and theme in Illustrator.